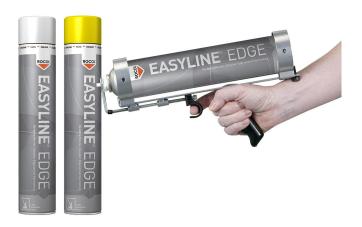

## **EASYLINE Hand Applicator**

- paints CONTRACTOR Edge and EASYLINE Suitable for use with Provides added comfort and ease of use during extended periods of marking •

'?????: '?? ???? ??? ?????

1 LE

| 2   | 2   | 2   | 2   | 2   | 2   | 9 | , | 21 | 2 | 2 | 2 | 2 | 2 | 2   | 2 | ) |
|-----|-----|-----|-----|-----|-----|---|---|----|---|---|---|---|---|-----|---|---|
| - : | - : | - : | - : | - : | - : |   |   |    |   |   |   |   |   | - : | • |   |

???

EASYLINE Edge and CONTRACTOR paints can all be used in conjunction with the EASYLINE Hand Held Applicator giving added comfort and ease of use during extended periods of marking.

\*Hand-held applicator gun for free-hand marking and stenciling