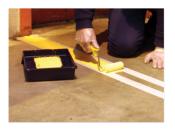

## **EASYLINE Hand Applied**

- 2 part epoxy paint providing superior durability and chemical resistance
  - Water based, low odour and solvent free •
- Suitable for use in solvent sensitive areas (e.g. food processing) A usable life of 2 hours once mixed, ensures that a 150 metre long, 50mm wide line can be painted in one application
  - Suitable for both internal and external use •

'?????: '?? ???? ??? ?????

1 LE

??????? ??? ??????

???

EASYLINE Line Marking Paint is ideal for producing durable, high quality sightlines on steps and demarcation lines in factories, warehouses and car parks. Suitable for use in heavy traffic areas with a life expectancy of up to 3 years.

For use on concrete, tarmac, metal and timber.

\*Super tough line marking paint for application by brush or roller

????????

There are yet no reviews for this product.