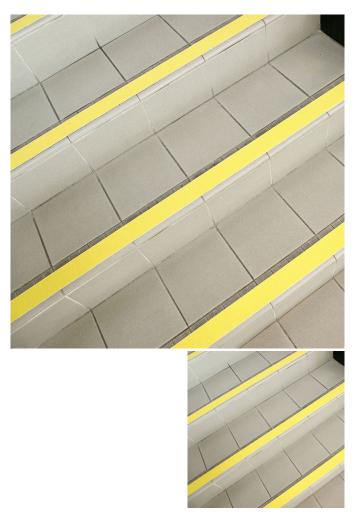

## SAFE STEP High Vis Tape

- Durable anti-slip surface Quick and easy to apply Capable of withstanding temperature extremes Good resistance to UV light

'?????: '?? ???? ??? ?????

1 LE

## ???

SAFE STEP® High Vis Tape comprise of a mineral coated plastic film treated on one side with a pressure sensitive adhesive, protected by a removable liner.

SAFE STEP® High Vis Tape provide a hard wearing, slip resistant surface, for application to concrete, masonry, wood, ceramic tiles and metal etc., both inside and out.

\*Hard wearing, slip resistant, High Vis Tape