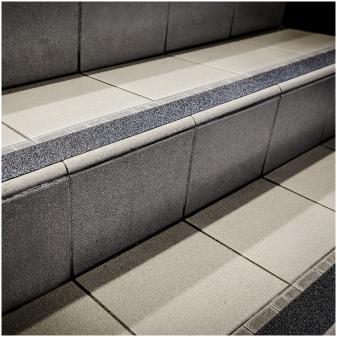

## **SAFE STEP Tape**

Provides an economical and immediate solution to slip problems

- Quick and easy to apply Durable anti-slip surface •
- Good resistance to UV light Capable of withstanding temperature extremes •
- Ideal for indoor use on doorways, entrances, ladders, machinery platforms, ramps, scaffolding, steps and walkways. •

'?????: '?? ???? ??? ?????

1 LE

??????? ??? ??????

???

Comprise of a mineral coated plastic film treated on one side with a pressure sensitive adhesive, protected by a removable liner.

Provide a hard wearing, slip resistant surface suitable for indoors.